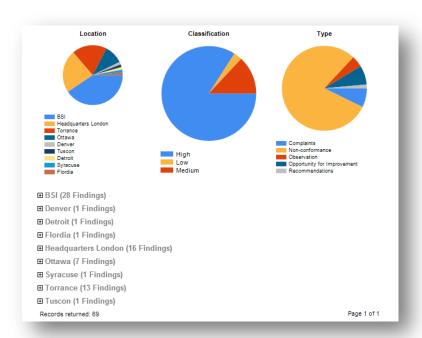

3) Here, you can apply some additional filters and/or grouping and sorting to the report:

4) Or you can run the report without additional filtering by clicking Run Run

5) To drill down into the report detail, click on the Plus ⊞ icon