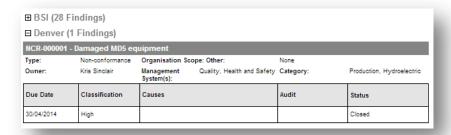

3) Here, you can apply some additional filters and/or grouping and sorting to the report:

4) Or you can run the report without additional filtering by clicking Run Run

5) To drill down into the report detail, click on the Plus ⊞ icon