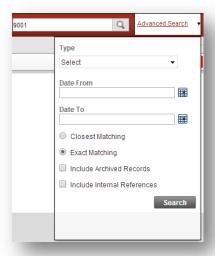

### 1. Locating records using Entropy's Advanced Search tool

When using Entropy's search facility you are not just searching on the title of a record but its contents also.

 Enter the text you are searching for in the search dialogue box located near the top right corner of your screen

- To make you search more specific, click the **Advanced Search** button located to the right of the search box
- 3) Enter your search criteria and click **Search**

- 4) Click on the record you want to view from the Search Results list
- 5) You can narrow down your search results further once the results have been returned by specifying the record type and or a date range