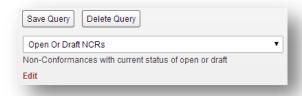

5) Repeat if necessary for the remaining query drop down menus

- 6) Click **Run** or alternatively cancel the query by clicking the **Clear Query** button
- 7) The results of the search will appear in the lower half of the screen. Click on the record you want to view from the Query Results list
- 8) If this is a query that you will run regularly, the Query can be saved for future use.
- 9) To save the query, enter the name of the query in the **New Query** field located in the top right hand corner of the record

- 10) Click Save Query
- 11) To access the saved query, click the **New Query** drop down menu, select the saved query and click **Run**

...making excellence a habit."