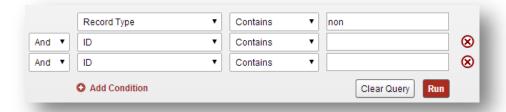

### 2. Querying your Organisation's records

- Go to the tool containing the record you want to view/edit. For example: Compliance > Findings
- 2) Click the **Filter** icon located on the far right hand-side of the record
- 3) Click the top left Query drop down menu and select a filter from the list
- 4) Use the centre drop down menu and open text field/additional menu to specify your query

5) Repeat if necessary for the remaining query drop down menus

- 6) Click **Run** or alternatively cancel the query by clicking the **Clear Query** button
- 7) The results of the search will appear in the lower half of the screen. Click on the record you want to view from the Query Results list
- 8) If this is a query that you will run regularly, the Query can be saved for future use.
- 9) To save the query, enter the name of the query in the **New Query** field located in the top right hand corner of the record