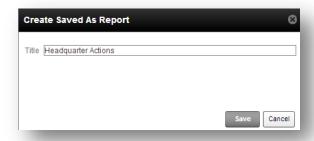

- 6) If you applied any filters to the report and would like to save the report for future use click **Save As**
- 7) Enter a **Title** for the saved report and click **Save**

8) To view or access your saved reports click the Reports icon your primary toolbar  $\square$ 