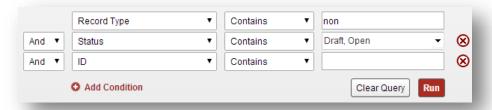

### 2. Querying your Organisation's records

- Go to the tool containing the record you want to view/edit. For example: Compliance > Findings
- 2) Click the **Filter** icon located on the far right hand-side of the record
- 3) Click the top left Query drop down menu and select a filter from the list
- 4) Use the centre drop down menu and open text field/additional menu to specify your query

5) Repeat if necessary for the remaining query drop down menus

- 6) Click **Run** or alternatively cancel the query by clicking the **Clear Query** button
- 7) The results of the search will appear in the lower half of the screen. Click on the record you want to view from the Query Results list
- 8) If this is a query that you will run regularly, the Query can be saved for future use.
- 9) To save the query, enter the name of the query in the **New Query** field located in the top right hand corner of the record