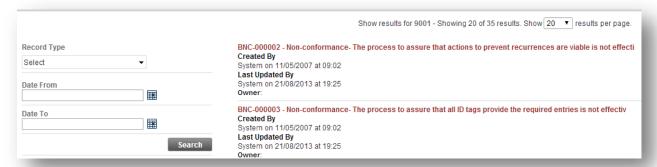

- To make you search more specific, click the **Advanced Search** button located to the right of the search box
- 3) Enter your search criteria and click **Search**

- 4) Click on the record you want to view from the Search Results list
- 5) You can narrow down your search results further once the results have been returned by specifying the record type and or a date range