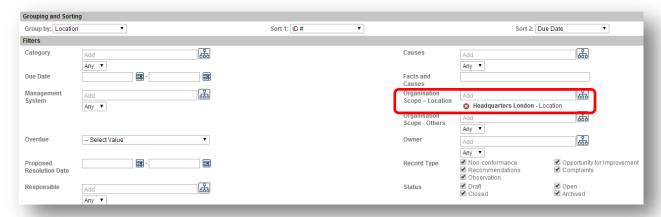

3) Here, you can apply some additional filters and/or grouping and sorting to the report:

4) Or you can run the report without additional filtering by clicking Run Run

5) To drill down into the report detail, click on the Plus ⊞ icon