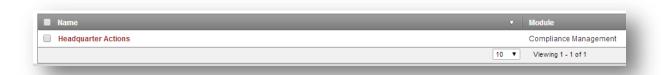

- 6) If you applied any filters to the report and would like to save the report for future use click **Save As**
- 7) Enter a **Title** for the saved report and click **Save**

8) To view or access your saved reports click the Reports icon your primary toolbar  $\square$ 